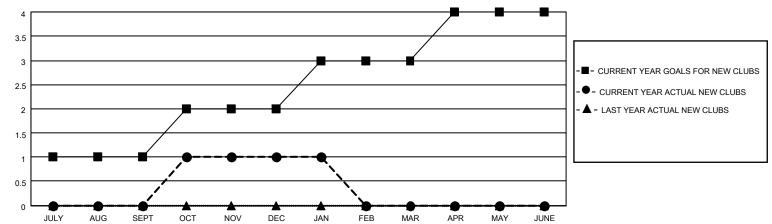

## District 6 NE

| Clubs RESULTS FOR 2021-2022 |   |   |   | Members RESULTS FOR 2021-2022 |    |    |    |
|-----------------------------|---|---|---|-------------------------------|----|----|----|
|                             |   |   |   |                               |    |    |    |
| JULY/AUG/SEPT               | 1 | 0 | 6 | JULY/AUG/SEPT                 | 15 | 17 | 41 |
| OCT/NOV/DEC                 | 1 | 1 | 1 | OCT/NOV/DEC                   | 15 | 84 | 48 |
| JAN/FEB/MAR                 | 1 | 0 | 0 | JAN/FEB/MAR                   | 15 | 5  | 8  |
| APR/MAY/JUNE                | 1 | 0 | 0 | APR/MAY/JUNE                  | 15 | 0  | 0  |

## GOALS AND ACTUAL NEW CLUBS CUMULATIVE

| DROPPED CLUBS: 7 |    | 14 CLUBS OF 42 ADDED 1 OR<br>MORE NEW MEMBERS | GENDER DISTRIBUTION                 |              |  |
|------------------|----|-----------------------------------------------|-------------------------------------|--------------|--|
|                  |    | MORE NEW MEMBERS                              | MALE                                | 544 (63.85%) |  |
|                  |    |                                               | FEMALE                              | 308 (36.15%) |  |
| DROPPED MEMBERS  |    |                                               | NON BINARY                          | 0 (0.00%)    |  |
|                  | _  |                                               | PREFER NOT TO ANSWER                | 0 (0.00%)    |  |
| DECEASED         | 9  |                                               |                                     |              |  |
| CLUB CANCELLED   | 17 | CLICK HERE FOR CUMULATIVE                     | TOTAL FAMILY UNIT MEMBERS 202       |              |  |
| OTHER            | 71 | MEMBERSHIP DATA                               |                                     |              |  |
| TOTAL            | 97 |                                               | FAMILY MEMBERS PAYING HALF DUES 105 |              |  |
|                  |    |                                               |                                     |              |  |