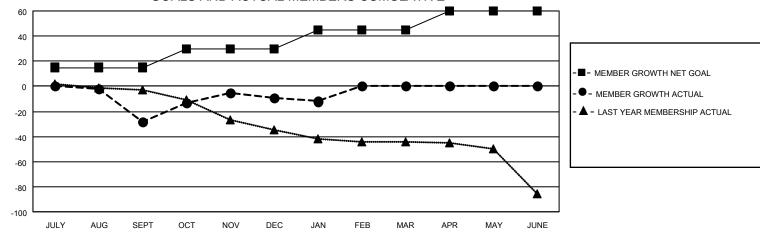

## District 6 NE

| Clubs RESULTS FOR 2021-2022 |   |   |   | Members RESULTS FOR 2021-2022 |    |    |    |
|-----------------------------|---|---|---|-------------------------------|----|----|----|
|                             |   |   |   |                               |    |    |    |
| JULY/AUG/SEPT               | 1 | 0 | 6 | JULY/AUG/SEPT                 | 15 | 17 | 41 |
| OCT/NOV/DEC                 | 1 | 1 | 1 | OCT/NOV/DEC                   | 15 | 84 | 48 |
| JAN/FEB/MAR                 | 1 | 0 | 0 | JAN/FEB/MAR                   | 15 | 5  | 8  |
| APR/MAY/JUNE                | 1 | 0 | 0 | APR/MAY/JUNE                  | 15 | 0  | 0  |

## GOALS AND ACTUAL NEW CLUBS CUMULATIVE

| DROPPED CLUBS: 7 |    | 14 CLUBS OF 42 ADDED 1 OR<br>MORE NEW MEMBERS | GENDER DISTRIBUTION                 |              |  |
|------------------|----|-----------------------------------------------|-------------------------------------|--------------|--|
|                  |    | MORE NEW MEMBERS                              | MALE                                | 544 (63.85%) |  |
|                  |    |                                               | FEMALE                              | 308 (36.15%) |  |
| DROPPED MEMBERS  |    |                                               | NON BINARY                          | 0 (0.00%)    |  |
|                  | _  |                                               | PREFER NOT TO ANSWER                | 0 (0.00%)    |  |
| DECEASED         | 9  |                                               |                                     |              |  |
| CLUB CANCELLED   | 17 | CLICK HERE FOR CUMULATIVE                     | TOTAL FAMILY UNIT MEMBERS 202       |              |  |
| OTHER            | 71 | MEMBERSHIP DATA                               |                                     |              |  |
| TOTAL            | 97 |                                               | FAMILY MEMBERS PAYING HALF DUES 105 |              |  |
|                  |    |                                               |                                     |              |  |